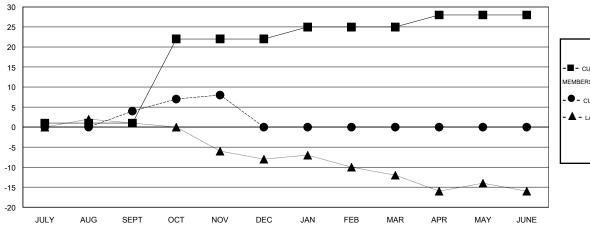

## GOALS AND ACTUAL NEW CLUBS CUMULATIVE

## GOALS AND ACTUAL MEMBERS CUMULATIVE

| -■-  | CURRENT YEAR GOALS FOR NEW |
|------|----------------------------|
| MEMB | EDS.                       |

CURRENT YEAR ACTUAL MEMBERS

- ▲ - LAST YEAR ACTUAL MEMBERS