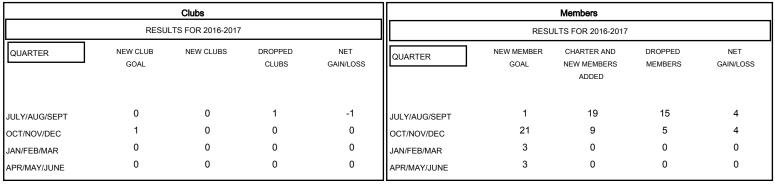

| DROPPED CLUBS: 1 |    |
|------------------|----|
| DROPPED MEMBERS  |    |
| DECEASED         | 6  |
| CLUB CANCELLED   | 0  |
| OTHER            | 14 |
| TOTAL            | 20 |

| 10 CLUBS OF 32 ADDED 1 OR MORE<br>NEW MEMBERS | GENDER DISTRIBUTION  MALE 405 (72.58%)  FEMALE 153 (27.42%) |           |
|-----------------------------------------------|-------------------------------------------------------------|-----------|
| CLICK HERE FOR HEALTH ASSESSMENT DATA         | FAMILY UNIT MEMBERS HEAD OF HOUSEHOLD                       | 112<br>56 |